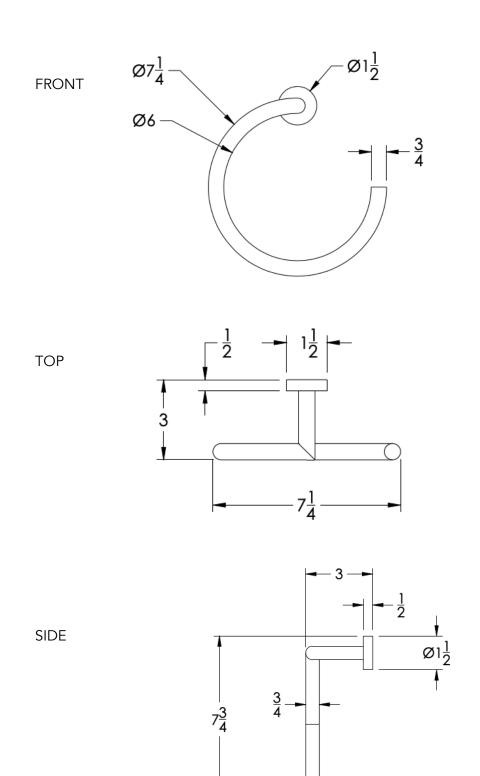

## **COLLECTION FORM MODERNE**

TOWEL RING

| Model    |                                    | Product                                    | Finishes Available                                            |
|----------|------------------------------------|--------------------------------------------|---------------------------------------------------------------|
| FMD-TWR2 |                                    | Towel Ring                                 | Multiple finishes available. Over 23 finishes to choose from. |
| FINISHES | Polished (-P)                      | Antique Copper (-ACOP)                     | Polished Gold (-PGLD)                                         |
|          | Brushed (-B)  Brushed Gold (-BGLD) | Polished Brass (-PBRS)  Matte White (-WHT) | Brushed Copper (-BCOP)  Brushed Rose Gold (-BRGD)             |
|          | Matte Black (-BLK)                 | Brushed Modern Bronze (-BM                 |                                                               |
|          | Oil Rubbed Bronze (-ORB)           | Glossy White (-GWHT)                       | Polished Black (-PBLK)                                        |
|          | Brushed Brass (-BBRS)              | Polished Rose Gold (-PRGD)                 | Antique Nickel (-ANKL)                                        |
|          | Brushed Bronze (-BBRZ)             | Unlacquered Brass (-UBRS)                  | Black Nickel (-NKBL)                                          |
|          | Antique Brass (-ABRS)              | Polished Nickel (-PNKL)                    |                                                               |
|          |                                    |                                            |                                                               |

## Dimensions in inches

NOTE: Dimensions subject to change without notice.